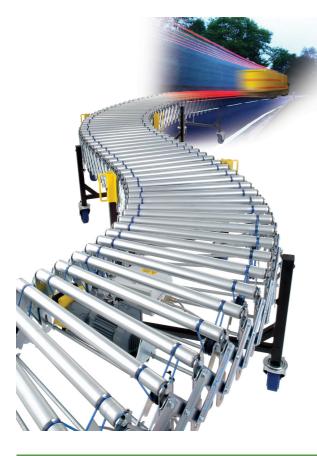

# Expandable Conveyor

### FOR INCREASED EFFICIENCY IN LOOSE LOADING AND UNLOADING OF VEHICLES

#### **Applications :**

Especially designed to increase the efficiency of loading and unloading of vehicles, it is also used on packaging lines or to effect bonding between the machines.

Flexibility of use, it's easly manoeuvrable thanks to its industrial swivel wheels with foot brakes.