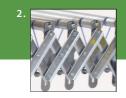

1. Large, bright zinc plated welded steel handles Positive grip points for safe and easy manoeuvring of the conveyor.

2. Reinforced, ribbed zinc plated steel side plates Fully bolted design without rivets. Roller retaining tag washers.