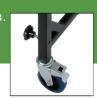

#### 3. Additional strength

Structural support across width with lower fixed axles. Heavy duty squaretubing leg frames with bracing.