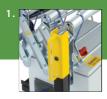

1. Large, bright zinc plated welded steel handles Positive grip points for safe and easy manoeuvring of the conveyor.

2. Reinforced, ribbed zinc plated steel side plates Fully bolted design without rivets. Roller retaining tag washers.