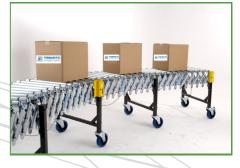

#### **Applications :**

Especially designed to increase the efficiency of loading and unloading of vehicles, it is also used on packaging lines or to effect bonding between the machines.

Flexibility of use, it's easly manoeuvrable thanks to its industrial swivel wheels with foot brakes.

1. Large, bright zinc plated welded steel handles Positive grip points for safe and easy manoeuvring of the conveyor.

2. Reinforced, ribbed zinc plated steel side plates Fully bolted design without rivets. Roller retaining tag washers.

#### 3. Additional strength

Structural support across width with lower fixed axles. Heavy duty squaretubing leg frames with bracing.